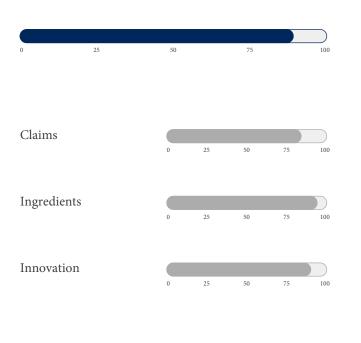

# 0 25 50 75 100 Packaging 0 25 50 75 100 Product Appearance 0 25 50 75 100 Sensory Experience 0 25 50 75 100

The quality of Luteick Moisture Gel has been evaluated by a panel of independant and renowned experts according to a very precise methodology and criteria. Each product category has its own evaluation form with specific quality parameter weighted according to the evolution of the consumer's expectations and the recommendations of the scientific board of Monde Selection.

#### CLAIMS

The analysis of the tests effectiveness (clinical test), justification of ingredients and active ingredients. The formulation and manufacturing techniques.

#### INGREDIENTS

The tolerance and safety criteria of the product. The quantity, variety and quality of the active substances. The origin of the components. The concentrations of active substances.

#### **INNOVATION**

The level of innovation in terms of technology, formulation, type of ingredients or active substances.